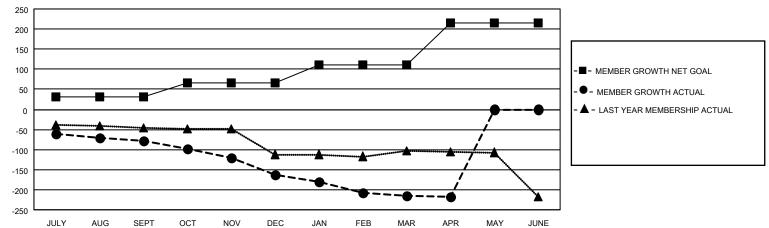

## Multiple District 36

| SAMATO.       |               |             |               |                       |                       |                         |                                                    |  |
|---------------|---------------|-------------|---------------|-----------------------|-----------------------|-------------------------|----------------------------------------------------|--|
| Clubs         |               |             |               | Members               |                       |                         |                                                    |  |
|               | RESULTS FOR   | R 2020-2021 |               | RESULTS FOR 2020-2021 |                       |                         |                                                    |  |
| QUARTER       | NEW CLUB GOAL | NEW CLUBS   | DROPPED CLUBS | QUARTER MEMBI         | ER GROWTH NET<br>GOAL | MEMBER GROWTH<br>ACTUAL | DROPPED<br>MEMBERS ACTUAL<br>(including transfers) |  |
| JULY/AUG/SEPT | 1             | 0           | 1             | JULY/AUG/SEPT         | 30                    | 71                      | 117                                                |  |
| OCT/NOV/DEC   | 1             | 0           | 1             | OCT/NOV/DEC           | 35                    | 62                      | 128                                                |  |
| JAN/FEB/MAR   | 1             | 0           | 2             | JAN/FEB/MAR           | 45                    | 42                      | 91                                                 |  |

## GOALS AND ACTUAL MEMBERS CUMULATIVE

| DROPPED CLUBS: 4            |     | 56 CLUBS OF 134 ADDED 1 OR MORE<br>NEW MEMBERS | GENDER DISTRIBUTION  MALE 1,812 (60.34%) |                |     |
|-----------------------------|-----|------------------------------------------------|------------------------------------------|----------------|-----|
| DROPPED MEMBERS             |     |                                                | FEMALE                                   | 1,191 (39.66%) |     |
| DECEASED                    | 48  | CLICK HERE FOR CUMULATIVE                      | TOTAL FAMILY UNIT MEMBERS                |                | 784 |
| CLUB CANCELLED 34 OTHER 274 |     | MEMBERSHIP DATA                                | FAMILY MEMBERS PAYING HALF               |                | 400 |
|                             |     |                                                |                                          |                | 400 |
| TOTAL                       | 356 |                                                | 0000                                     |                |     |