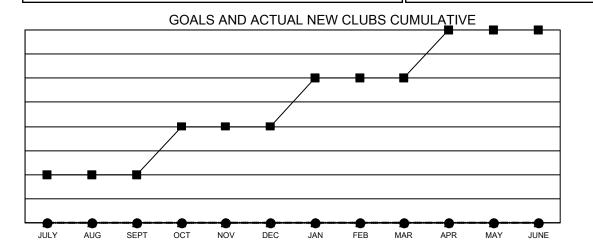

## Multiple District 36

| SAMATO.       |               |             |               |                       |                       |                         |                                                    |  |
|---------------|---------------|-------------|---------------|-----------------------|-----------------------|-------------------------|----------------------------------------------------|--|
| Clubs         |               |             |               | Members               |                       |                         |                                                    |  |
|               | RESULTS FOR   | R 2020-2021 |               | RESULTS FOR 2020-2021 |                       |                         |                                                    |  |
| QUARTER       | NEW CLUB GOAL | NEW CLUBS   | DROPPED CLUBS | QUARTER MEMBI         | ER GROWTH NET<br>GOAL | MEMBER GROWTH<br>ACTUAL | DROPPED<br>MEMBERS ACTUAL<br>(including transfers) |  |
| JULY/AUG/SEPT | 1             | 0           | 1             | JULY/AUG/SEPT         | 30                    | 71                      | 117                                                |  |
| OCT/NOV/DEC   | 1             | 0           | 1             | OCT/NOV/DEC           | 35                    | 62                      | 128                                                |  |
| JAN/FEB/MAR   | 1             | 0           | 2             | JAN/FEB/MAR           | 45                    | 42                      | 91                                                 |  |

APR/MAY/JUNE

105

- CURRENT YEAR GOALS FOR NEW CLUBS

20

- CURRENT YEAR ACTUAL NEW CLUBS

- LAST YEAR ACTUAL NEW CLUBS

20